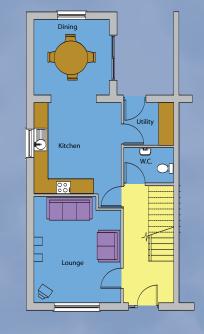

# House Type D

3 Bedroom Townhouse 88 Sq. M.

Ground Floor

First Floor

Lounge 3.5m x 4.4m Kitchen/Dining 5.5m x 3.4m

**Bedroom 1** 2.0m x 3.75m

**Bedroom 2** 3.45m x 3.0m

**Bedroom 3** 2.6m x 2.75

Bathroom 2.0m x 2.0m

step in to your new home