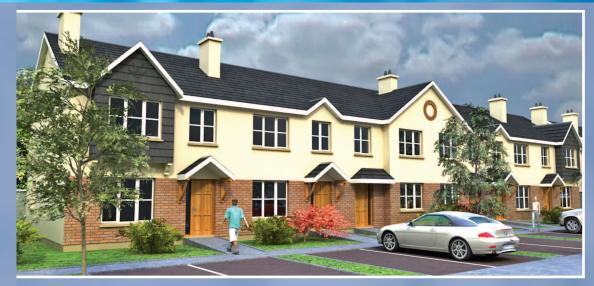

# CHICKLEY'S ROAD, YOUGHAL, CO. CORK

step in to your new home

### Features Elegant architectural design 10 year Homebond structural

10 year Homebond structural guarantee PVC double glazed windows Luxury fitted kitchen Gas central heating Spacious master bedroom with electric shower ensuite Insulated to highest modern standards Fitted wardrobes to two bedrooms Choice of coloured bathroom suites Teak stairs complete with newel posts and spindles Feature fitted fireplace PVC fascia and soffit Wired for TV and telephone Hardwood double glazed external door Double glazed sliding aluminium door Panelled doors, moulded skirting and architrave Decorated throughout Ground floor W.C. Front garden lawned and seeded Smoke alarm