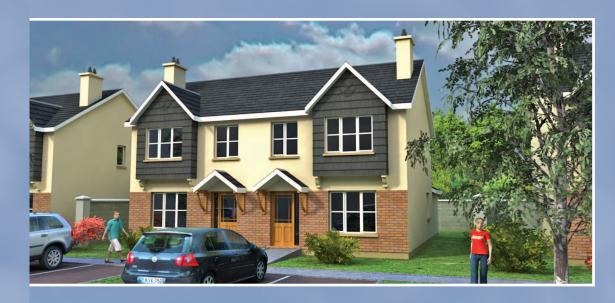

# House Type B

3 Bedroom Semi-Detached Home 99.77 Sq. M.

Ground Floor

Bedroom 1

Bedroom 2

Bedroom 1

4.2m x 4.2m

Bedroom 2

4.1m x 2.6m

Bedroom 3

4.1m x 3.0m

Bedroom 4

4.0m x 3.0m

Bathroom

3.0m x 1.9m

Lounge 3.4m x 4.2m Kitchen 3.4m x 3.6m Dining 3.0m x 3.0m