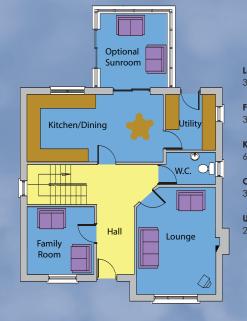

# House Type A

4 Bedroom Detached Home

Ground Floor

First Floor

154.45 Sq. M.

Na Prapóga is an exclusive development of luxury homes situated in the magnificent seaside town of Youghal. Comprising of 4 bedroom detached, 3 bedroom semi-detached and 3 bedroom townhouses, Na Prapóga has everything that the discerning buyer could wish for. From the first time homeowner, to those who seek a family home, Na Prapóga is the ideal choice for both comfort and value.