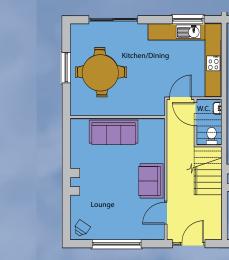

# House Type D

3 Bedroom Townhouse 88 Sq. M.

Ground Floor

First Floor

Lounge 3.5m x 4.4m Kitchen/Dining 5.5m x 3.4m

**Bedroom 1** 2.0m x 3.75m

**Bedroom 2** 3.45m x 3.0m

**Bedroom 3** 2.6m x 2.75

Bathroom 2.0m x 2.0m

step in to your new home