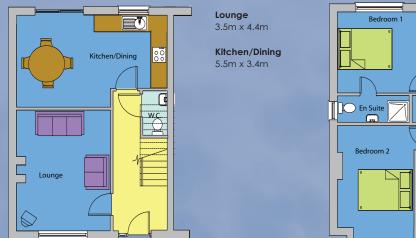

# House Type D

3 Bedroom Townhouse 88 Sq. M.

Ground Floor

First Floor

Lounge 3.5m x 4.4m Kitchen/Dining 5.5m x 3.4m

**Bedroom 1** 2.0m x 3.75m

**Bedroom 2** 3.45m x 3.0m

**Bedroom 3** 2.6m x 2.75

Bathroom 2.0m x 2.0m

step in to your new home