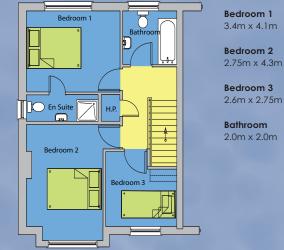

**Utility** 1.95m x 1.7m First Floor

**Bedroom 1** 3.4m x 4.1m

> **Bedroom 2** 2.75m x 4.3m

**Bedroom 3** 2.6m x 2.75m

Bathroom 2.0m x 2.0m