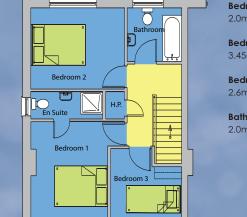

# House Type D

3 Bedroom Townhouse 88 Sq. M.

Ground Floor

First Floor

Lounge 3.5m x 4.4m Kitchen/Dining 5.5m x 3.4m

**Bedroom 1** 2.0m x 3.75m

**Bedroom 2** 3.45m x 3.0m

**Bedroom 3** 2.6m x 2.75

Bathroom 2.0m x 2.0m

step in to your new home