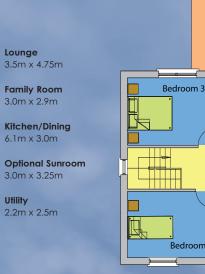

2567 F: 021 487 6

## SOLICITORS

Doody & Co. Solicitors 21 South Mall, Cork.

T: 021 427 0053

#### ARCHITECTS

Bertie Pope & Associates, 2 Hodders Villas, West Village, Ballincollig, Cork. T: 021 487 0197 ENGINEERS

David Kelly Partnership, Nelson House, Emmet Place Youghal, Co. Cork.

5447

## JOINT AGENTS



Sherry Fitzgerald Hennessy, 85 North Main St., Youghal, Co. Cork.

T: 024 92595

Bernard A. Leach & Associates, Brompton House, The Cloisters, Ballincollig, Co. Cork.

T: 021 487 2567

B

ERNARD LEA

e particulars in this brochure are for guidance only and do not form part of any contract. Whilst care has been taken in preparation, we do not take responsibility for any inaccuracies. Drawings are not to scale.



# House Type A

4 Bedroom Detached Home

Ground Floor

First Floor





154.45 Sq. M.



Na Prapóga is an exclusive development of luxury homes situated in the magnificent seaside town of Youghal. Comprising of 4 bedroom detached, 3 bedroom semi-detached and 3 bedroom townhouses, Na Prapóga has everything that the discerning buyer could wish for. From the first time homeowner, to those who seek a family home, Na Prapóga is the ideal choice for both comfort and value.





# House Type B

3 Bedroom Semi-Detached Home 99.77 Sq. M.

Ground Floor

Bedroom 1

Bedroom 2

Bedroom 1

4.2m x 4.2m

Bedroom 2

4.1m x 2.6m

Bedroom 3

4.1m x 3.0m

Bedroom 4

4.0m x 3.0m

Bathroom

3.0m x 1.9m



Lounge 3.4m x 4.2m Kitchen 3.4m x 3.6m Dining 3.0m x 3.0m

**Utility** 1.95m x 1.7m First Floor

**Bedroom 1** 3.4m x 4.1m

> **Bedroom 2** 2.75m x 4.3m

**Bedroom 3** 2.6m x 2.